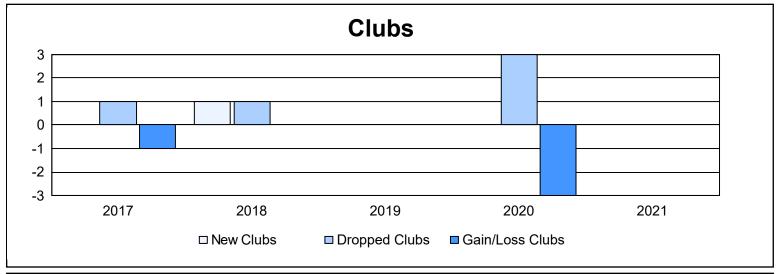

District 11 A2 As of June 2021 Cumulative

| Year      | New<br>Clubs | Dropped<br>Clubs | Gain/<br>Loss<br>Clubs | New<br>Members | Charter<br>Members | Reinstate<br>Members | Transfer<br>Members | Total<br>Member<br>Added | Total<br>Members<br>Dropped | Gain/<br>Loss<br>Members |
|-----------|--------------|------------------|------------------------|----------------|--------------------|----------------------|---------------------|--------------------------|-----------------------------|--------------------------|
| 2016-2017 | 0            | 1                | -1                     | 113            | 0                  | 9                    | 12                  | 134                      | 165                         | -31                      |
| 2017-2018 | 1            | 1                | 0                      | 84             | 26                 | 10                   | 18                  | 138                      | 190                         | -52                      |
| 2018-2019 | 0            | 0                | 0                      | 84             | 2                  | 13                   | 1                   | 100                      | 138                         | -38                      |
| 2019-2020 | 0            | 3                | -3                     | 79             | 1                  | 8                    | 4                   | 92                       | 125                         | -33                      |
| 2020-2021 | 0            | 0                | 0                      | 130            | 1                  | 4                    | 5                   | 140                      | 103                         | 37                       |
| Average   | 0            | 1                | -1                     | 98             | 6                  | 9                    | 8                   | 121                      | 144                         | -23                      |