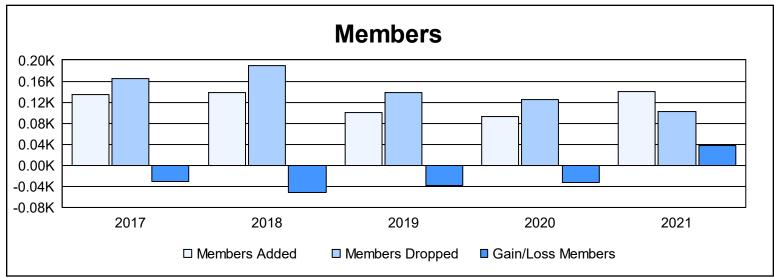

District 11 A2 As of June 2021 Cumulative

| Year      | New<br>Clubs | Dropped<br>Clubs | Gain/<br>Loss<br>Clubs | New<br>Members | Charter<br>Members | Reinstate<br>Members | Transfer<br>Members | Total<br>Member<br>Added | Total<br>Members<br>Dropped | Gain/<br>Loss<br>Members |
|-----------|--------------|------------------|------------------------|----------------|--------------------|----------------------|---------------------|--------------------------|-----------------------------|--------------------------|
| 2016-2017 | 0            | 1                | -1                     | 113            | 0                  | 9                    | 12                  | 134                      | 165                         | -31                      |
| 2017-2018 | 1            | 1                | 0                      | 84             | 26                 | 10                   | 18                  | 138                      | 190                         | -52                      |
| 2018-2019 | 0            | 0                | 0                      | 84             | 2                  | 13                   | 1                   | 100                      | 138                         | -38                      |
| 2019-2020 | 0            | 3                | -3                     | 79             | 1                  | 8                    | 4                   | 92                       | 125                         | -33                      |
| 2020-2021 | 0            | 0                | 0                      | 130            | 1                  | 4                    | 5                   | 140                      | 103                         | 37                       |
| Average   | 0            | 1                | -1                     | 98             | 6                  | 9                    | 8                   | 121                      | 144                         | -23                      |